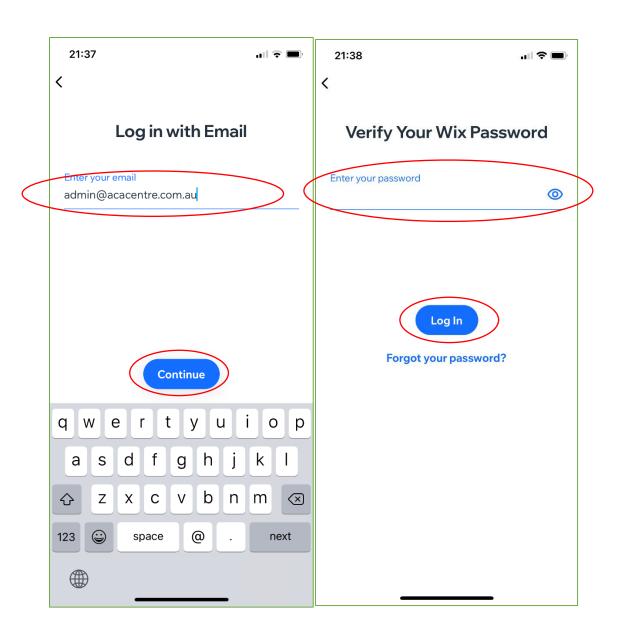

<sup>\*</sup>You can also choose to log in by Google, Facebook or Apple if you wish.

You are now in GEA site in Space by Wix app.

<sup>\*</sup>You can also choose to log in by Google, Facebook or Apple if you wish.

3) If you already got the app, and already a member of GEA:

<sup>\*</sup>You can also choose to log in by Google, Facebook or Apple if you wish.