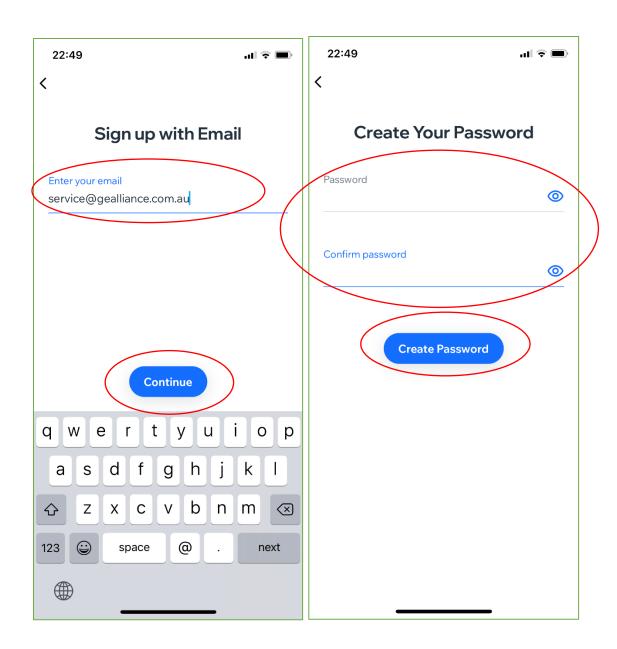

### 2. New to **Spaces by Wix?**

To become a member of GEA website, you can sign up in **Spaces by Wix**\_mobile app by clicking <a href="http://wix.to/jEAfB78?ref=cl">http://wix.to/jEAfB78?ref=cl</a>

If you never had **Spaces by Wix** app installed on your mobile, you will be guided to install it for free:

<sup>\*</sup>You can also choose to log in by Google, Facebook or Apple if you wish.

You are now in GEA site in Space by Wix app.