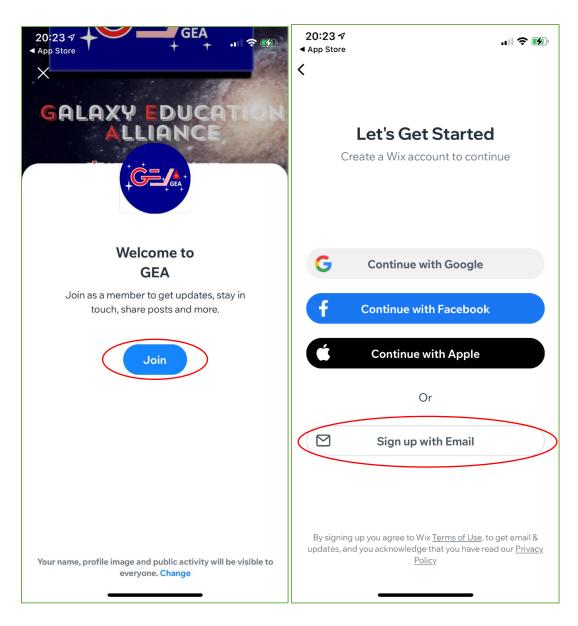

### 2. New to **Spaces by Wix?**

To become a member of GEA website, you can sign up in **Spaces by Wix**\_mobile app by clicking <a href="http://wix.to/jEAfB78?ref=cl">http://wix.to/jEAfB78?ref=cl</a>

If you never had **Spaces by Wix** app installed on your mobile, you will be guided to install it for free:

<sup>\*</sup>You can also choose to log in by Google, Facebook or Apple if you wish.

You are now in GEA site in Space by Wix app.