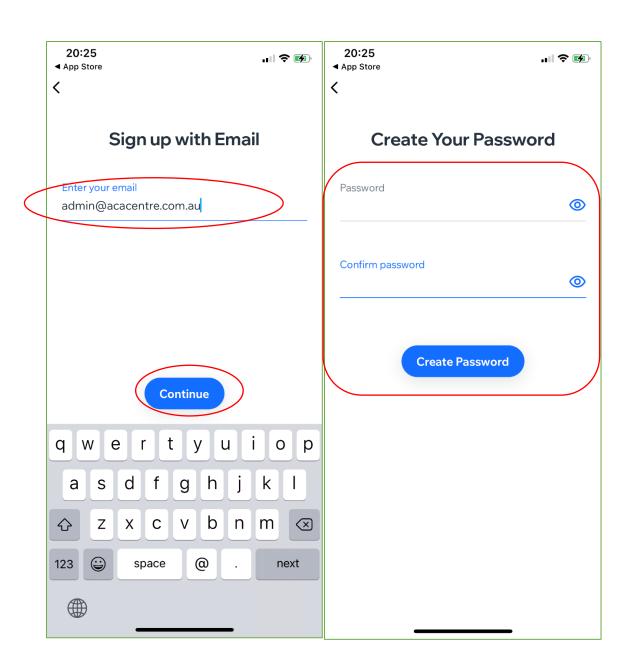

### 2. New to **Spaces by Wix?**

To become a member of GEA website, you can sign up in **Spaces by Wix**\_mobile app by clicking <a href="http://wix.to/jEAfB78?ref=cl">http://wix.to/jEAfB78?ref=cl</a>

If you never had **Spaces by Wix** app installed on your mobile, you will be guided to install it for free:

<sup>\*</sup>You can also choose to log in by Google, Facebook or Apple if you wish.

You are now in GEA site in Space by Wix app.