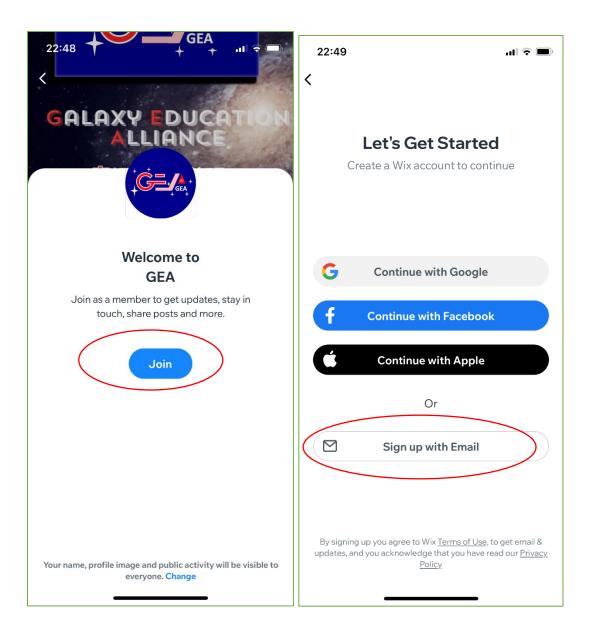

### 2. New to **Spaces by Wix?**

To become a member of GEA website, you can sign up in **Spaces by Wix**\_mobile app by clicking <a href="http://wix.to/jEAfB78?ref=cl">http://wix.to/jEAfB78?ref=cl</a>

If you never had **Spaces by Wix** app installed on your mobile, you will be guided to install it for free:

<sup>\*</sup>You can also choose to log in by Google, Facebook or Apple if you wish.

You are now in GEA site in Space by Wix app.