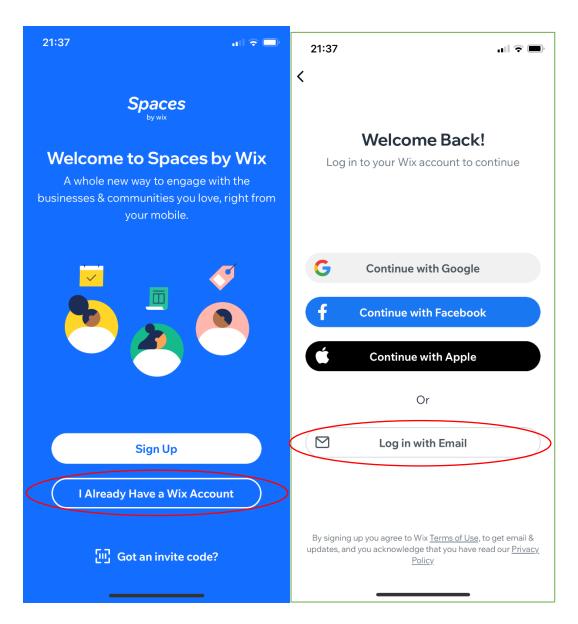

### 2. New to **Spaces by Wix?**

To become a member of GEA website, you can sign up in **Spaces by Wix**\_mobile app by clicking <a href="http://wix.to/jEAfB78?ref=cl">http://wix.to/jEAfB78?ref=cl</a>

If you never had **Spaces by Wix** app installed on your mobile, you will be guided to install it for free:

<sup>\*</sup>You can also choose to log in by Google, Facebook or Apple if you wish.

You are now in GEA site in Space by Wix app.