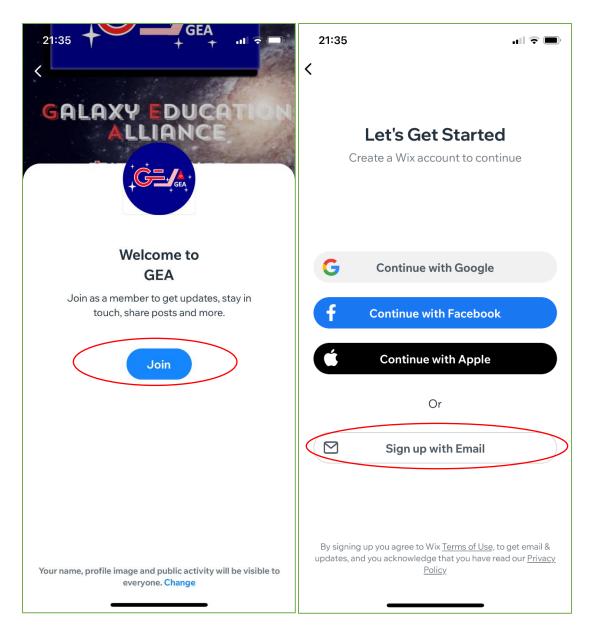

#### **Announcements**

Welcome to "GEA Blog". Take a look around and see what you can do!

| 2) | If you already got the app, already got Wix account but never joined GEA site, you could use the invite code: <b>BNUYTV</b> to join GEA: |
|----|------------------------------------------------------------------------------------------------------------------------------------------|
|    |                                                                                                                                          |
|    |                                                                                                                                          |
|    |                                                                                                                                          |
|    |                                                                                                                                          |
|    |                                                                                                                                          |
|    |                                                                                                                                          |
|    |                                                                                                                                          |
|    |                                                                                                                                          |
|    |                                                                                                                                          |
|    |                                                                                                                                          |
|    |                                                                                                                                          |

<sup>\*</sup>You can also choose to log in by Google, Facebook or Apple if you wish.

3) If you already got the app, and already a member of GEA:

<sup>\*</sup>You can also choose to log in by Google, Facebook or Apple if you wish.