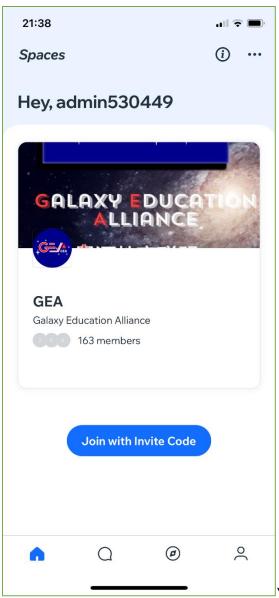

# 3. Already got app?

1) If you already got the app, but no wix account, you could use the invite code: **BNUYTV** to join GEA site:

<sup>\*</sup>You can also choose to log in by Google, Facebook or Apple if you wish.

3) If you already got the app, and already a member of GEA:

<sup>\*</sup>You can also choose to log in by Google, Facebook or Apple if you wish.