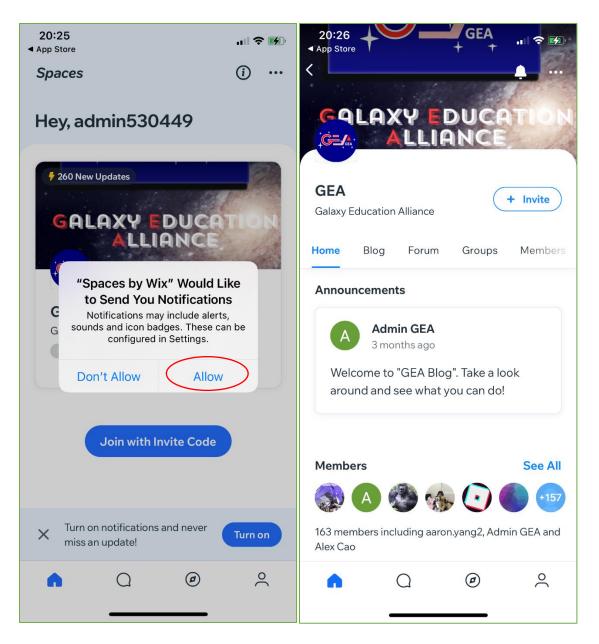

<sup>\*</sup>You can also choose to log in by Google, Facebook or Apple if you wish.

You are now in GEA site in Space by Wix app.

#### **Announcements**

Welcome to "GEA Blog". Take a look around and see what you can do!

| 2) | If you already got the app, already got Wix account but never joined GEA site, you could use the invite code: <b>BNUYTV</b> to join GEA: |
|----|------------------------------------------------------------------------------------------------------------------------------------------|
|    |                                                                                                                                          |
|    |                                                                                                                                          |
|    |                                                                                                                                          |
|    |                                                                                                                                          |
|    |                                                                                                                                          |
|    |                                                                                                                                          |
|    |                                                                                                                                          |
|    |                                                                                                                                          |
|    |                                                                                                                                          |
|    |                                                                                                                                          |
|    |                                                                                                                                          |