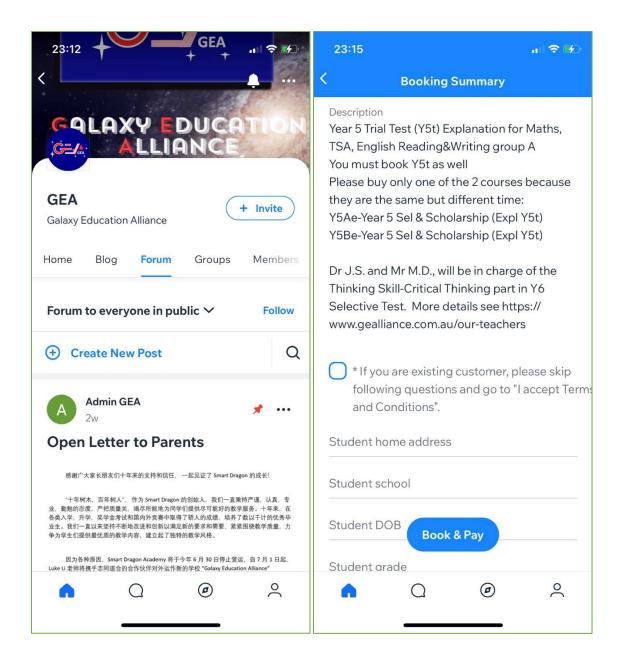

#### **Announcements**

Welcome to "GEA Blog". Take a look around and see what you can do!

| 2) | If you already got the app, already got Wix account but never joined GEA site, you could use the invite code: <b>BNUYTV</b> to join GEA: |
|----|------------------------------------------------------------------------------------------------------------------------------------------|
|    |                                                                                                                                          |
|    |                                                                                                                                          |
|    |                                                                                                                                          |
|    |                                                                                                                                          |
|    |                                                                                                                                          |
|    |                                                                                                                                          |
|    |                                                                                                                                          |
|    |                                                                                                                                          |
|    |                                                                                                                                          |
|    |                                                                                                                                          |
|    |                                                                                                                                          |