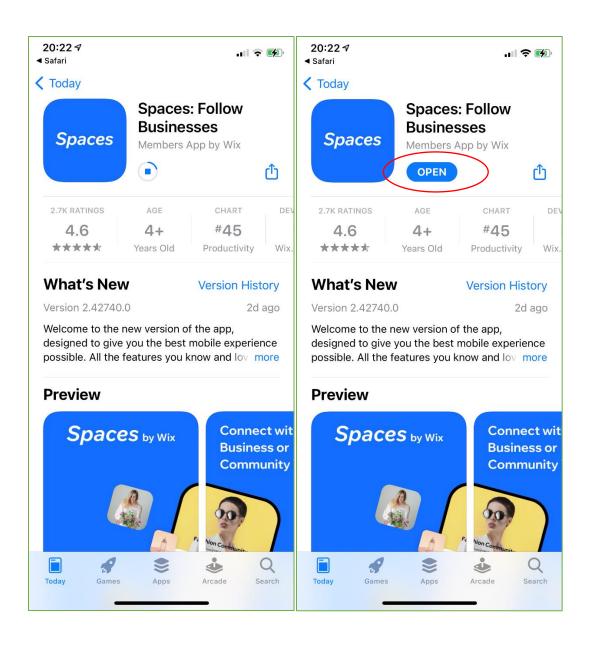

### 2. New to **Spaces by Wix?**

To become a member of GEA website, you can sign up in **Spaces by Wix**\_mobile app by clicking <a href="http://wix.to/jEAfB78?ref=cl">http://wix.to/jEAfB78?ref=cl</a>

If you never had **Spaces by Wix** app installed on your mobile, you will be guided to install it for free: