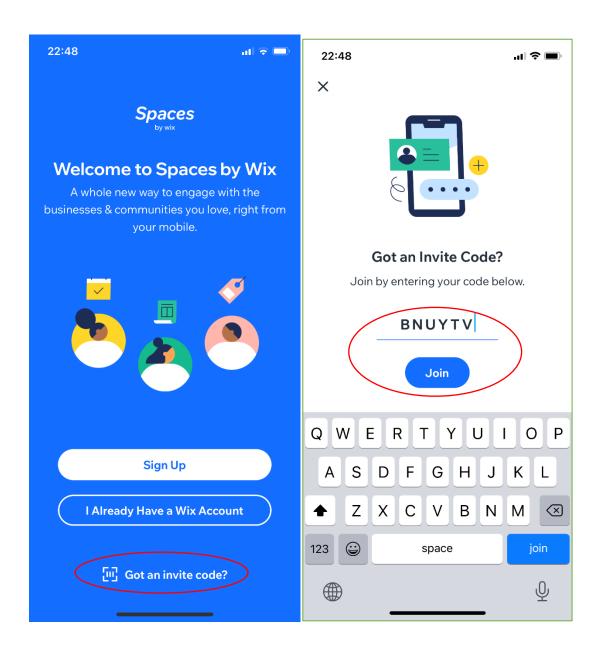

# 3. Already got app?

1) If you already got the app, but no wix account, you could use the invite code: **BNUYTV** to join GEA site: