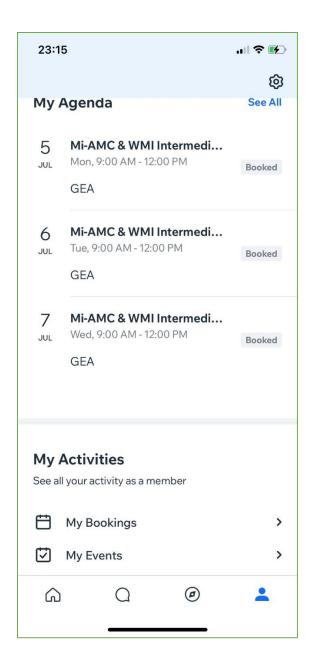

-  | If you already got the app, already got Wix account but never joined GEA site, you could use the ite code: <b>BNUYTV</b> to join GEA: |     |
| ;  | 3) | If you already got the app, and already a member of GEA:                                                                              | 17  |

## 1. What Spaces by Wix mobile app can do for you?

You can access following information and more:

- **Home**: Announcements or news posted, send message to website admin, view contact details, etc.
- **Services**: Book appointments or classes.
- Events: RSVP to events.
- **Blog**: Read or comment on blog posts.
- Forum: Start or join a discussion with other members.
- **Pricing**: Purchase a plan or subscription.
- **Groups**: Request to join a group and engage with other group members.





### 2. New to **Spaces by Wix?**

To become a member of GEA website, you can sign up in **Spaces by Wix**\_mobile app by clicking <a href="http://wix.to/jEAfB78?ref=cl">http://wix.to/jEAfB78?ref=cl</a>

If you never had **Spaces by Wix** app installed on your mobile, you will be guided to install it for free:





<sup>\*</sup>You can also choose to log in by Google, Facebook or Apple if you wish.





You are now in GEA site in Space by Wix app.

# 3. Already got app?

1) If you already got the app, but no wix account, you could use the invite code: **BNUYTV** to join GEA site:









#### **Announcements**



Welcome to "GEA Blog". Take a look around and see what you can do!



| 2) | If you already got the app, already got Wix account but never joined GEA site, you could use the inv