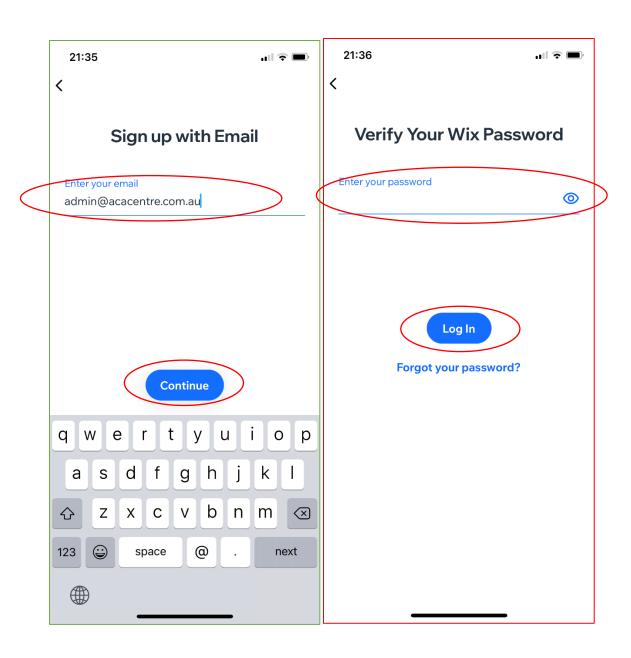

<sup>\*</sup>You can also choose to log in by Google, Facebook or Apple if you wish.

3) If you already got the app, and already a member of GEA:

<sup>\*</sup>You can also choose to log in by Google, Facebook or Apple if you wish.

You are in.