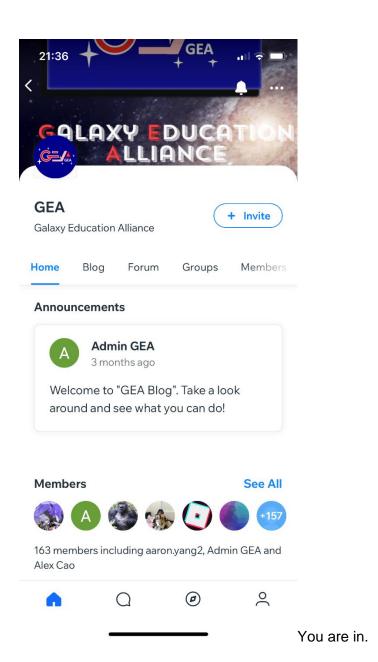

#### **Announcements**

Welcome to "GEA Blog". Take a look around and see what you can do!

| 2) | If you already got the app, already got Wix account but never joined GEA site, you could use the invite code: <b>BNUYTV</b> to join GEA: |
|----|------------------------------------------------------------------------------------------------------------------------------------------|
|    |                                                                                                                                          |
|    |                                                                                                                                          |
|    |                                                                                                                                          |
|    |                                                                                                                                          |
|    |                                                                                                                                          |
|    |                                                                                                                                          |
|    |                                                                                                                                          |
|    |                                                                                                                                          |
|    |                                                                                                                                          |
|    |                                                                                                                                          |
|    |                                                                                                                                          |

You are in.